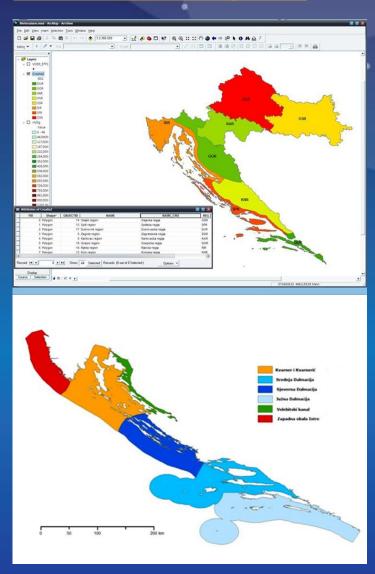

# Special interfaces for different customers possibilities— tailored forecasts based on shape files