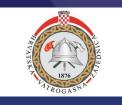

### Forest Fires ->

- Daily forecast Fire Weather Index (FWI) in 2014 special warnings included
  - More complex criteria two criteria:
- 1. high FWI & 2. passage of 'dry front' (with negligible or no rain, followed by strong wind Bora) OR high value of Haines index (6) over large area (instability in the dry air), high TKE
- WEEKLY REPORT ON FOREST FIRES VIDEO CONFERENCE
   WITH ERCC (Emergency Response Coordinate Centre)
- Spain, Portugal, Greece, France, Italy, Croatia and JOINT RESEARCH CENTRE
- Long-term Fire Weather & Fire Danger Forecast