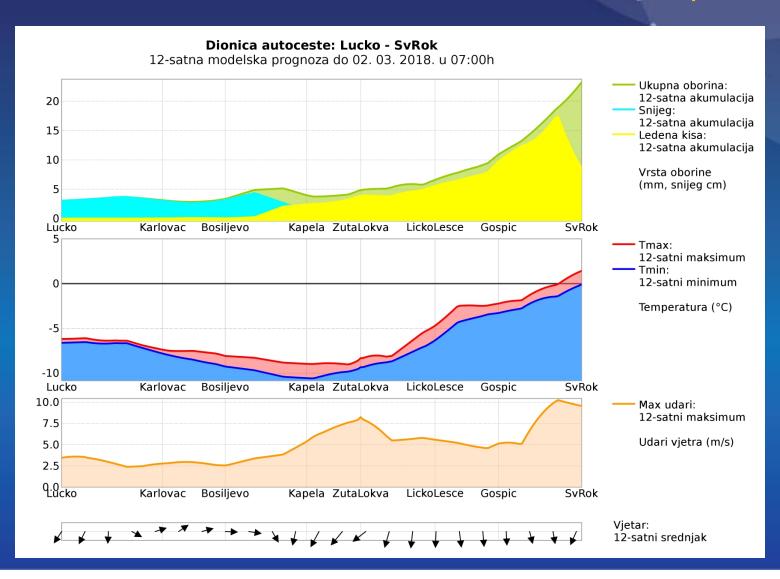

# Special interfaces for different customers Example – Road authorities

#### HRVATSKE CESTE TEHNIČKE ISPOSTAVE

Vremenska prognoza za sjevernu Hrvatsku za danas, 31. ožujka 2020. od 8 do 20 sati

Djelomice sunčano s promjenljivom naolakom iz koje sredinom dana i popodne može biti vrlo slabe ssunježice. Vjetar većinom umjeren sjeveristočni.

#### Tablica s prognozom meteoroloških pojava

| Vjerojatnost za pojavu |        |  |
|------------------------|--------|--|
| OBORINE                | A      |  |
| SNIJEG                 | A      |  |
| SNJEŽNI POKRIVAČ       | NE     |  |
| NOVI SNIJEG > 5 CM     | NE     |  |
| Poledica               |        |  |
| VJEROJATNOST / VRSTA   | В 3    |  |
| Temperatura            |        |  |
| NAJNIŽA (OD/DO)        | -2 / 1 |  |
| NAJVIŠA (OD/DO)        | 6/8    |  |

| Vjer | ojatnost za pojavu                 | Pole | dica, vrsta                                                                                |
|------|------------------------------------|------|--------------------------------------------------------------------------------------------|
| NE   | Nema pojave                        | 1    | Pothlađena kiša ili rosulja koja se smrzava u dodiru s tlom.                               |
| A    | Mala vjerojatnost za pojavu        | 2    | "Topla kiša" ili rosulja koja se smrzava u dodiru s tlom čija je temperatura niža od 0° C. |
| В    | Umjerena vjerojatnost za pojavu    | 3    | Zaleđivanje mokrog tla zbog pada temperature ispod 0°C.                                    |
| С    | Velika vjerojatnost za pojavu      | 4    | Poledica nastala ponovnim smrzavanjem ugaženog ili otopljenog snijega.                     |
| D    | Vrlo velika vjerojatnost za pojavu | 5    | Poledica nastala pri padanju snijega ili susnježice.                                       |