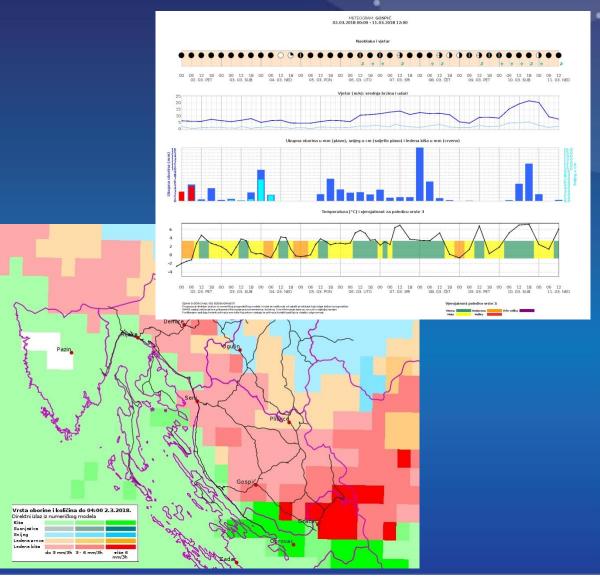

### Forest Fires ->

- Daily forecast Fire Weather Index (FWI) in 2014 special warnings included
  - More complex criteria two criteria:
- 1. high FWI & 2. passage of 'dry front' (with negligible or no rain, followed by strong wind Bora) OR high value of Haines index (6) over large area (instability in the dry air), high TKE
- WEEKLY REPORT ON FOREST FIRES VIDEO CONFERENCE
   WITH ERCC (Emergency Response Coordinate Centre)
- Spain, Portugal, Greece, France, Italy, Croatia and JOINT RESEARCH CENTRE
- Long-term Fire Weather & Fire Danger Forecast