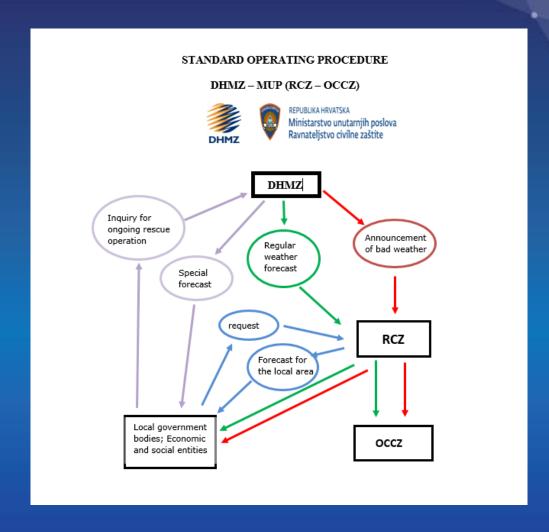

).

#### Example of WARNING issued on 17th March 2018.

"LOCAL GUSTS OF SE WINDS 35-50, IN THE SOUTH ADRIATIC UP TO 60, EASING GRADUALLY, AND IN THE NORTH ADRIATIC GUSTS OF NE WINDS 35-55 KNOTS. SEA LOCALLY 5, IN THE SOUTH ADRIATIC 6. ISOLATED THUNDERSTORMS."

"Örtliche Südostböen, 35-50 kn, auf der Südadria bis 60, aber nachlassend. Auf der Nordadria Nordostböen, 35-55 kn. Das Meer stellenweise 5, auf der Südadria 6. Einzelne Gewitter."

"I COLPI DI VENTO DA SE 35-50, SULL'ADRIATICO MERIDIONALE FINO A 60, IN GRADUALE ATTENUAZIONE, E SULL'ADRIATICO SETTENTRIONALE I COLPI DI VENTO DI BORA 35-55 NODI. IL MARE LOCALMENTE 5, SULL'ADRIATICO MERIDIONALE FINO A 6. TEMPORALI SPARSI."

Forecasts are also issued to:

NATIONAL HEADQUARTER FOR SEARCH AND RESCUE AT SEA

# Standard operating procedure



## We issue warnings on:

- Wind
- Rain
- Snow/Ice
- Thunderstorms
- Extreme low temperature
- Extreme high temperature
- Fog



# We issue warnings for:



# For an issued warning to be effective, it requires a chain of events:

### The user must:

1. receive the warning



2. understand the warning



3. know what to do with the warning information



4. believe the warning is relevant to him/her



5. take effective action based on the warning



More reading: Severe convective storms in the European societal context by Charles A. Doswell III

### To receive the warning -> dissemination - fast and efficient:



DHMZ & www.meteoalarm.eu since 24.7.2017. warnings are in CAP format





# To understand the warning and know what to do with the warning information:



since 29.12.2017. we