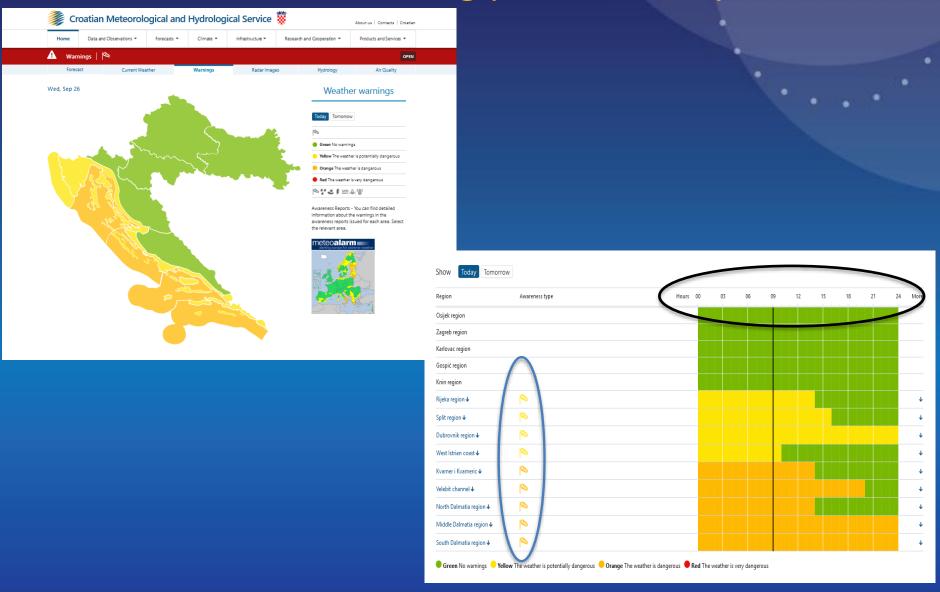

### To receive the warning -> dissemination - fast and efficient:

DHMZ & www.meteoalarm.eu since 24.7.2017. warnings are in CAP format

# New Web and warning platform - July 2018